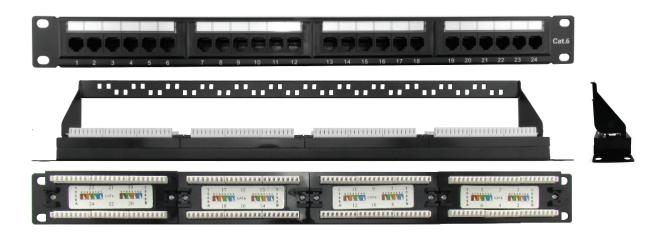

# PRODUCT DATASHEET

PP246-K/BLK

CAT. 6 24 PORTS PATCH PANEL WITH BACK BAR



### **FEATURES**

#### **Electrical:**

1. Voltage Rating :125VAC RMS 2. Current Rating :1.5 AMP

3. Contact Resistance :100 MILLIOHMS MAX

4. Insulation Resistance :1000MEGOHMS MIN @ 500 VDC

4. Ilisulation resistance . 10001/1200111/13 Willy & 500

5. DIELECTRIC STRENGTH: 750 VAC RMS 60Hz, 1MIN

6. Conform to ANSI/TIA/EIA-568 B.2-1

7. Mates with modular plug Conforming to FCC Part 68

## **Environmental:**

1. Storage :-40° TO +85° 2. Operation :0° TO 70°

#### Mechanical:

1. Housing Material :PBT+15%GF UL94V-0

2. Panel Frame

:Carbon Steel, Powder Coating in Black Color

3. Contact Material

:PC UL94V-0 Contact: Phosphor Bronze with Nickel

4. RJ45 Jack Life : 750 Times MIN
5. IDC Life :200 Times MIN
6. WIRE :AWG 24~26
7. Terminal Contact TYPE :KRONE

## **TECHNICAL DRAWING**



Th